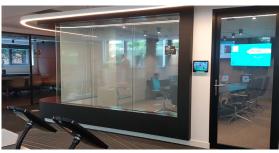

## SIX REASONS TO INSTALL PRIVIGLAZE SMART GLASS

- Priviglaze Smart Glass is manufactured with the lamination of switchable smart film between two toughened panes of Super Tuff glass.
- 2 Powered by electrical current and operated via remote control, light switch or smart automation; it uses very little electricity.
- The ability for Priviglaze to instantly switch between frosted and clear at the touch of a button offers privacy on-demand.
- 4 Unlike conventional solutions, Priviglaze Smart Glass reduces the use of articifial lighting, allows for more daylight to filter through while blocking 99% of UV rays.
- 5 Priviglaze Smart Glass has countless application with bespoke designs available from single to double glazed, framed and frameless, to timber frames and bifold doors!
- 6 In its Off mode, Priviglaze Smart Glass works as a rear projection screen, ideal for pitch presentations, entertainment videos and digital advertising.