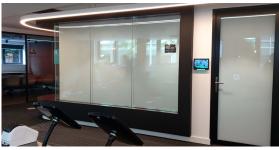

## SIX REASONS TO INSTALL PRIVIGLAZE SMART GLASS

- Priviglaze Smart Glass is manufactured with the lamination of switchable smart film between two toughened panes of Super Tuff glass.
- 2 Powered by electrical current and operated via remote control, light switch or smart automation; it uses very little electricity.
- The ability for Priviglaze to instantly switch between frosted and clear at the touch of a button offers privacy on-demand.
- 4 Unlike conventional solutions, Priviglaze Smart Glass reduces the use of articifial lighting, allows for more daylight to filter through while blocking 99% of UV rays.
- 5 Priviglaze Smart Glass has countless application with bespoke designs available from single to double glazed, framed and frameless, to timber frames and bifold doors!
- 6 In its Off mode, Priviglaze Smart Glass works as a rear projection screen, ideal for pitch presentations, entertainment videos and digital advertising.