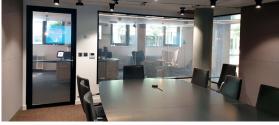

## SIX REASONS TO INSTALL PRIVIGLAZE SMART GLASS

- Priviglaze Smart Glass is manufactured with the lamination of switchable smart film between two toughened panes of Super Tuff glass.
- 2 Powered by electrical current and operated via remote control, light switch or smart automation; it uses very little electricity.
- The ability for Priviglaze to instantly switch between frosted and clear at the touch of a button offers privacy on-demand.
- 4 Unlike conventional solutions, Priviglaze Smart Glass reduces the use of articifial lighting, allows for more daylight to filter through while blocking 99% of UV rays.
- 5 Priviglaze Smart Glass has countless application with bespoke designs available from single to double glazed, framed and frameless, to timber frames and bifold doors!
- 6 In its Off mode, Priviglaze Smart Glass works as a rear projection screen, ideal for pitch presentations, entertainment videos and digital advertising.