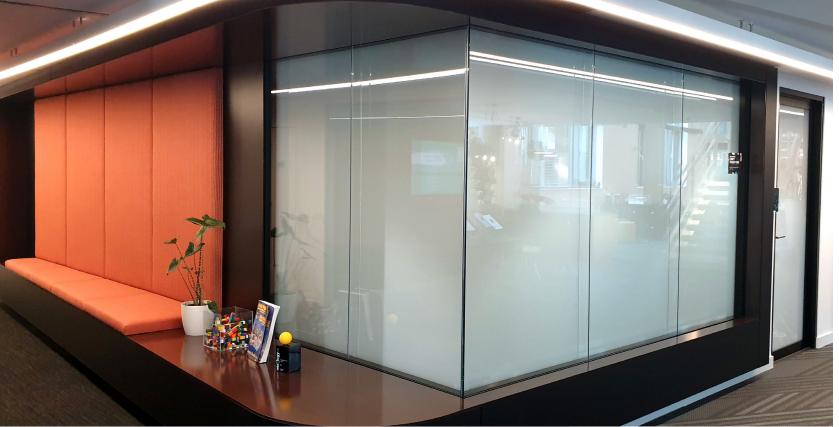

## SIX REASONS TO INSTALL PRIVIGLAZE SMART GLASS

- Priviglaze Smart Glass is manufactured with the lamination of switchable smart film between two toughened panes of Super Tuff glass.
- 2 Powered by electrical current and operated via remote control, light switch or smart automation; it uses very little electricity.
- The ability for Priviglaze to instantly switch between frosted and clear at the touch of a button offers privacy on-demand.
- 4 Unlike conventional solutions, Priviglaze Smart Glass reduces the use of articifial lighting, allows for more daylight to filter through while blocking 99% of UV rays.
- 5 Priviglaze Smart Glass has countless application with bespoke designs available from single to double glazed, framed and frameless, to timber frames and bifold doors!
- 6 In its Off mode, Priviglaze Smart Glass works as a rear projection screen, ideal for pitch presentations, entertainment videos and digital advertising.