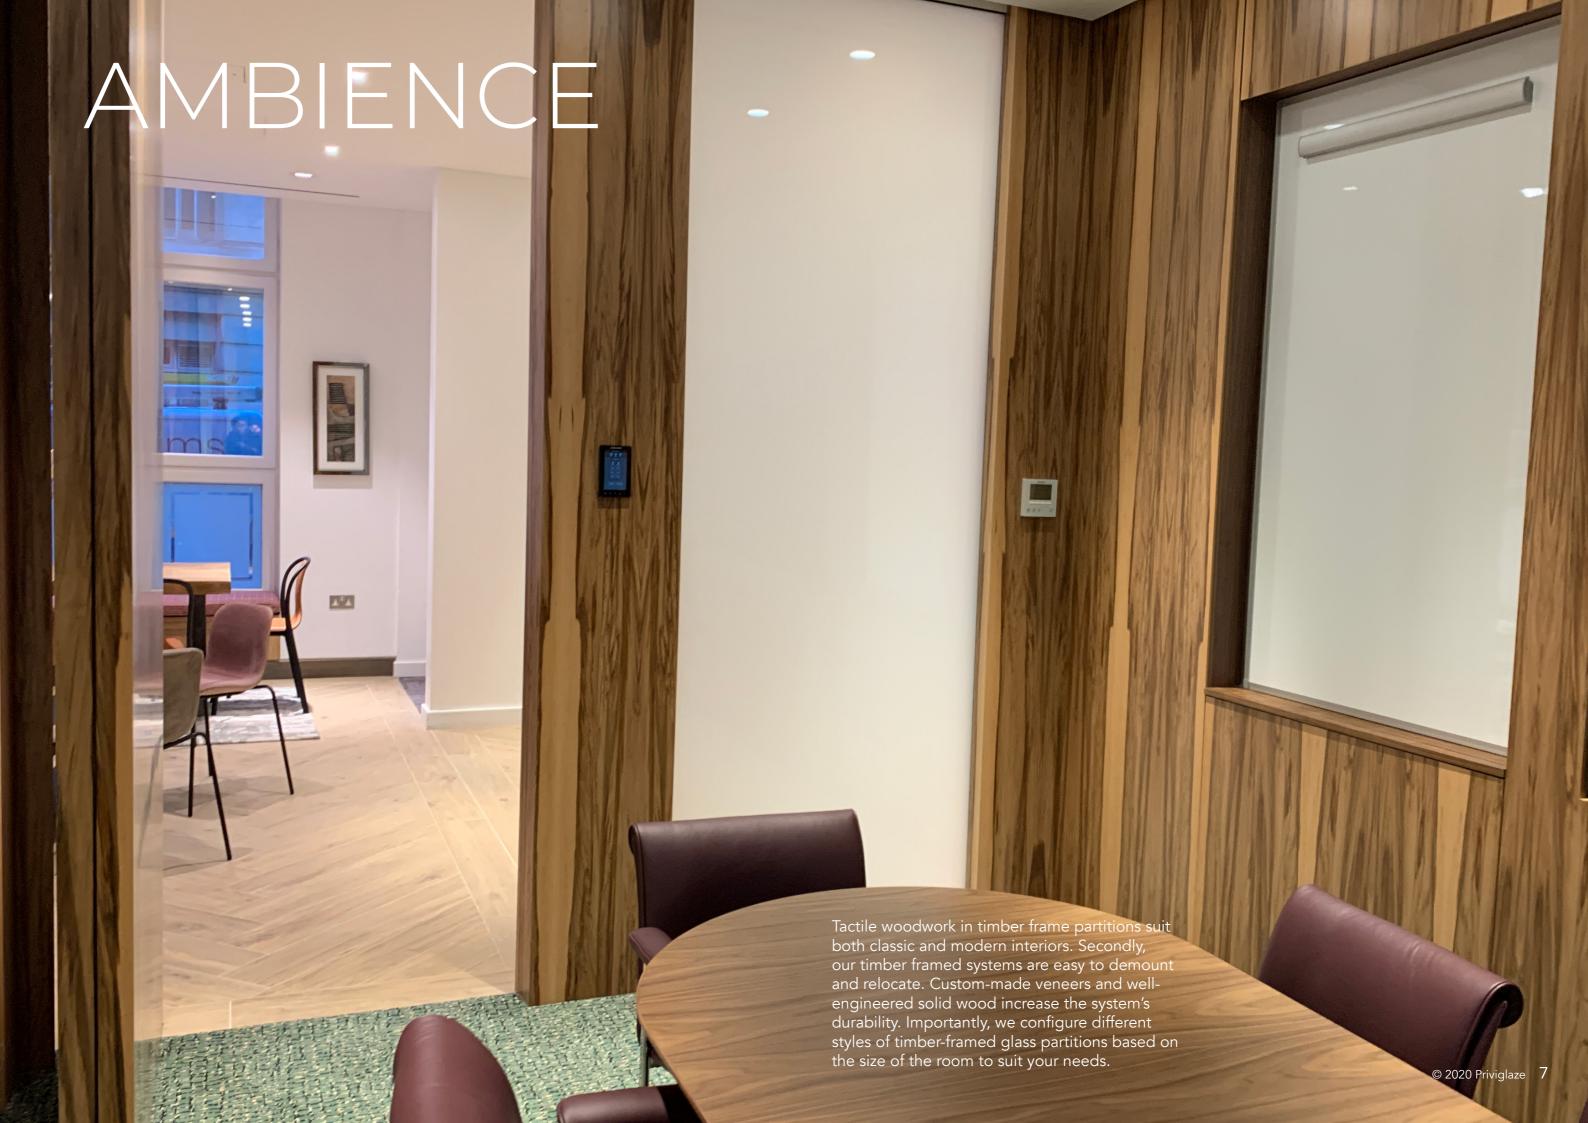

g incredible ambience with our Priviglaze Smart Glass.

We work hard with our suppliers to make our technology and product affordable. The evolution of new technology today offers the opportunity to improve our social interaction and workplace productivity by creating a comfortable environment for all.



Let us transform your office partitioning between frosted and clear modes, enabling privacy on-demand at a flick of a switch. All our switchable glass are laminated and toughened, offering safety and security, and conforms to British Standards. Our retrofit options mean we can apply a smart film to existing glass partitions. Both solutions will improve and enhance the efficiency of your business by making collaborative workspaces unique, efficient, productive and aesthetically pleasing.





PRIVACY WHEN YOU NEED IT



CLEAR WHEN YOU DON'T

# DEMOAREA





## CONFIDENCE





# SMART FILM

Retrofit Smart Film application allows for light transmission controlled by electrical current. This switches the product from frosted to clear. We always recommend switchable smart glass installation where possible. When a project requires a unique solution such as this, retrofit smart film can be a viable solution to achieve privacy on-demand. This client's sensitive material being presented on a display monitor is protected during an important meeting. This solution suited the client's needs perfectly.











Priviglaze works with numerous manufacturers to be able to offer that all important addition of privacy ondemand within office PODs. Whether you are looking into purchasing a