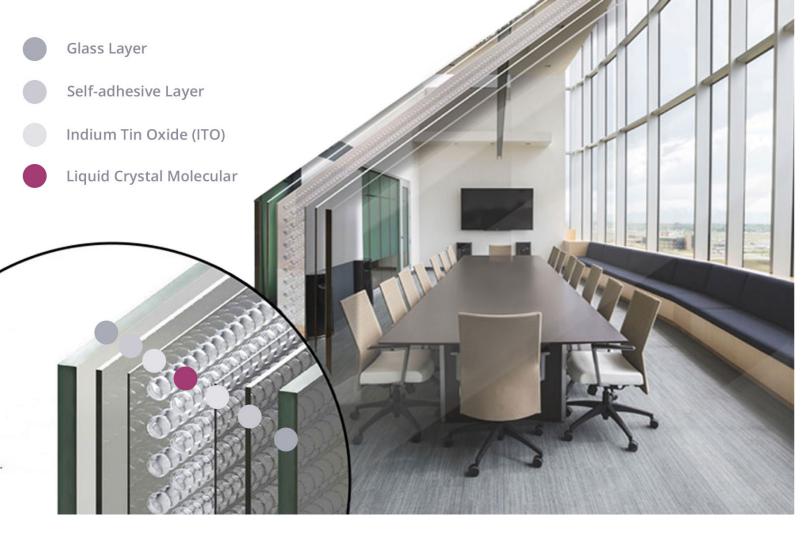

#### **Product Construction**

Priviglaze Switchable Privacy film is constructed using 5 layers of the latest generation material. The film is laminated between two pieces of toughened glass. When the power is on, the liquid crystals line up and the glass appears clear; when the power is turned off, the liquid crystals return to their normal scattered position and the glass turns from clear to opaque. In summary, the glass is frosted when turned off and when activated, turns clear.

#### Switchable Privacy Film

The switchable film is made up of electrically conductive coatings, a polymer matrix and liquid crystal. This film needs an electrical supply to connect to the transformer to supply power for the on/off mode.

#### Switchable Privacy Glass

The switchable film is laminated with an interlayer to secure and hold the privacy film between the 2 pieces of glass, normally between 4-6mm toughened each side.

Priviglaze switchable glass or film switches between frosted and clear. It can be operated by a remote control and standard light switch. It can also be integrated into smart automation including LT Smart®, Crestron, Lutron & Control4 and more.