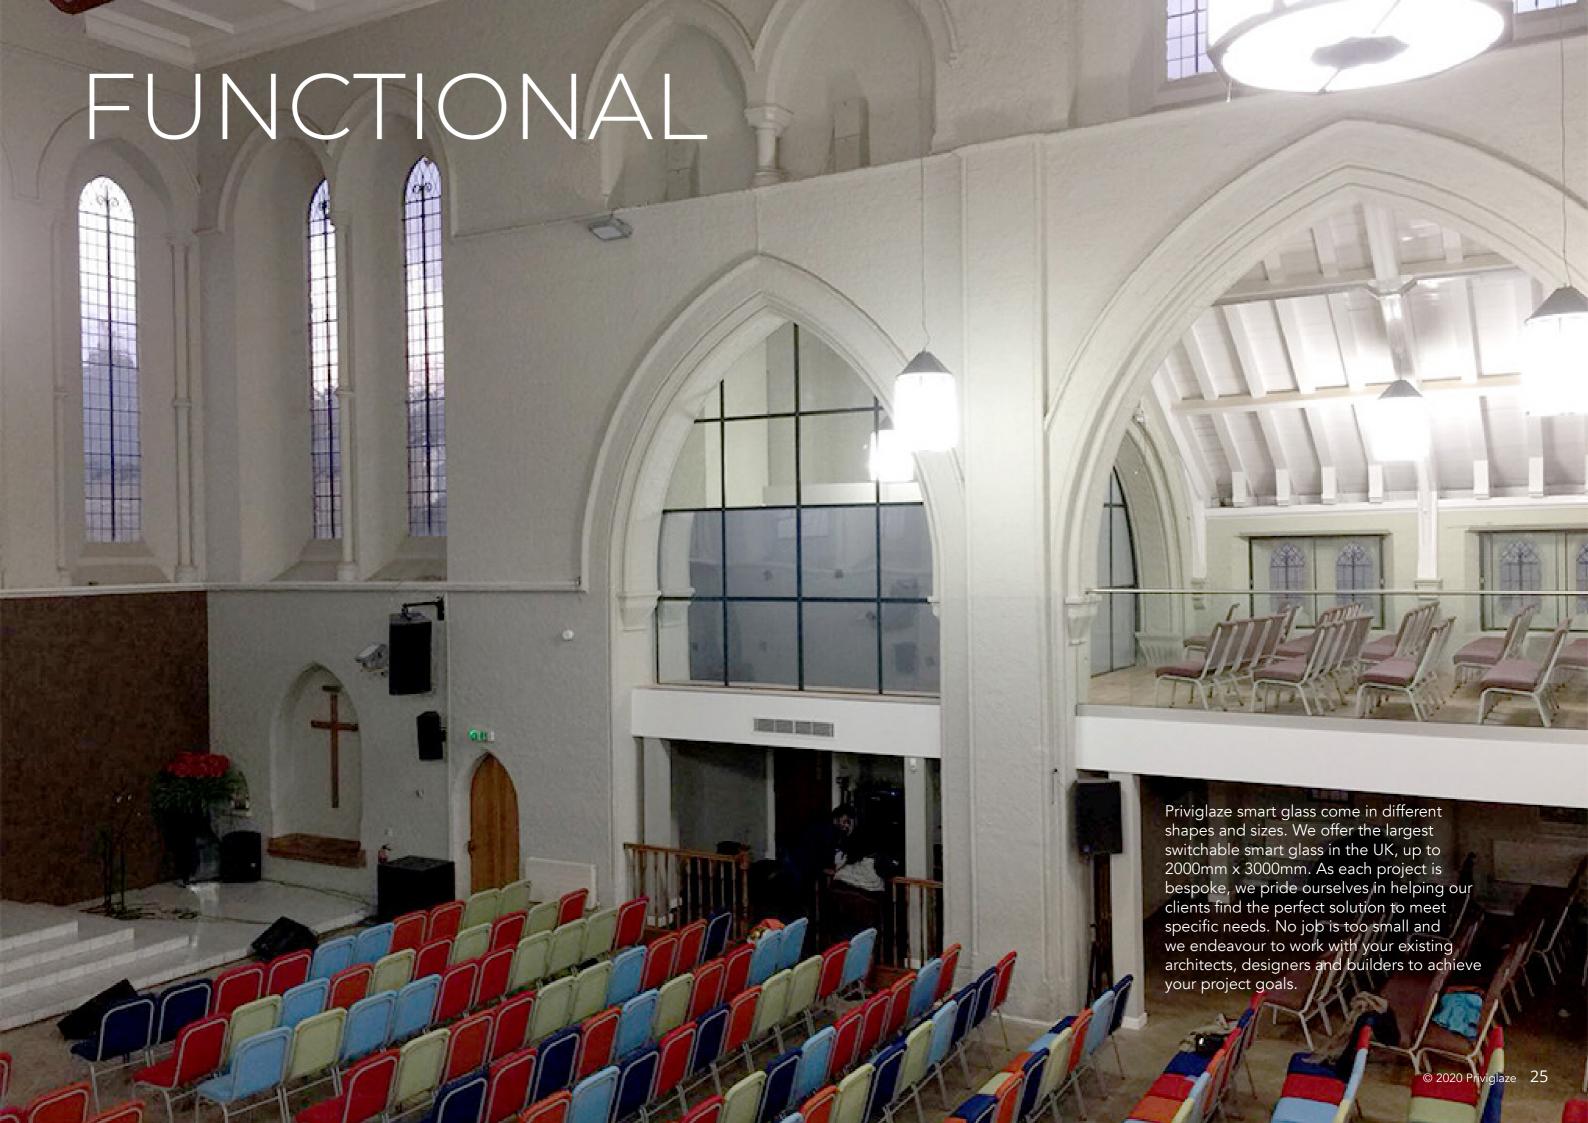

Let us transform your office partitioning between frosted and clear modes, enabling privacy on-demand at a flick of a switch. All our switchable glass are laminated and toughened, offering safety and security, and conforms to British Standards. Our retrofit options mean we can apply a smart film to existing glass partitions. Both solutions will improve and enhance the efficiency of your business by making collaborative workspaces unique, efficient, productive and aesthetically pleasing.

Priviglaze works with numerous manufacturers to be able to offer that all important addition of privacy ondemand within office PODs. Whether you are looking into purchasing a POD for your office or already have one in situ, we can work with you and your manufacturer to find the best privacy solution.