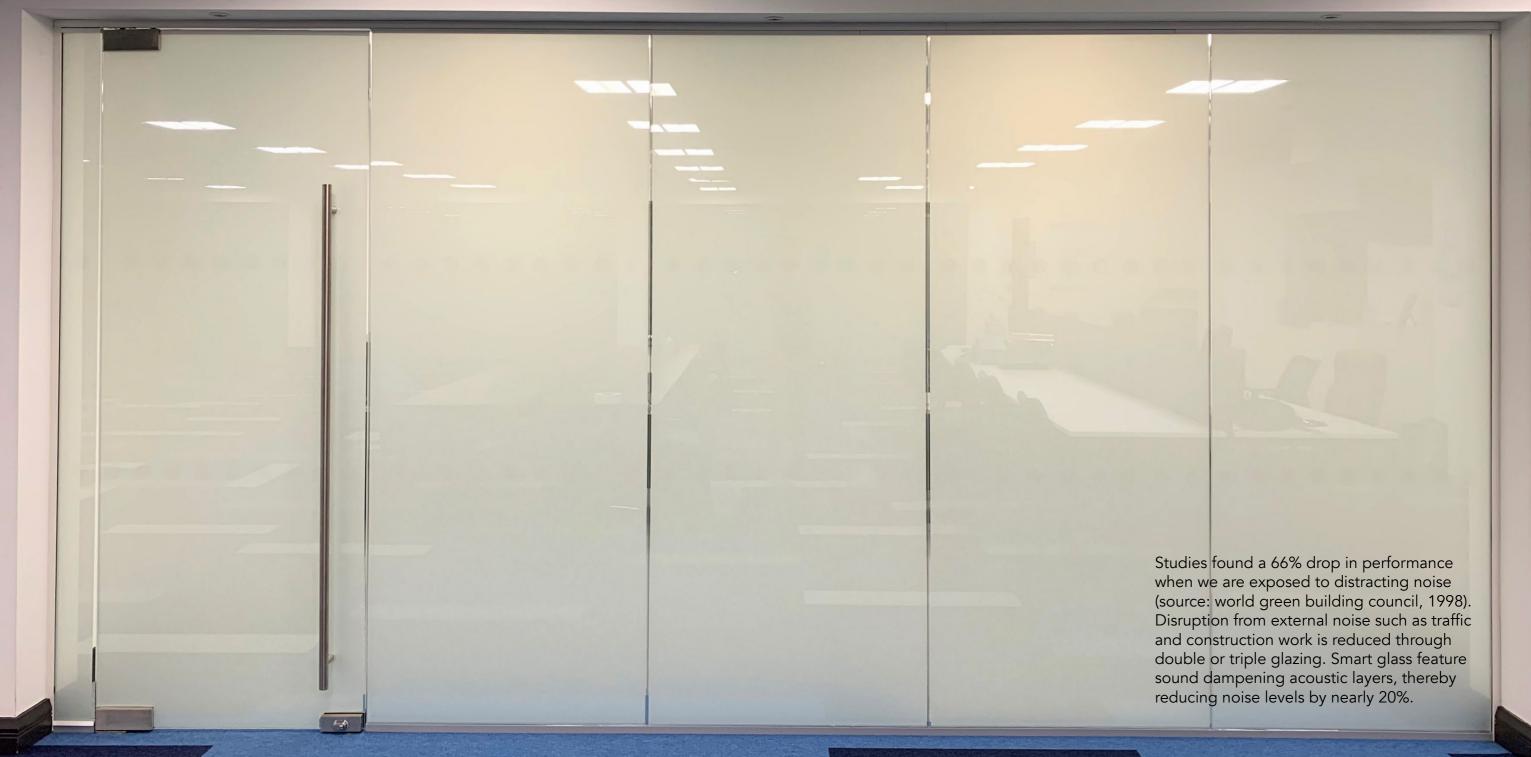

# SMART FILM

Retrofit Smart Film application allows for light transmission controlled by electrical current. This switches the product from frosted to clear. We always recommend switchable smart glass installation where possible. When a project requires a unique solution such as this, retrofit smart film can be a viable solution to achieve privacy on-demand. This client's sensitive material being presented on a display monitor is protected during an important meeting. This solution suited the client's needs perfectly.