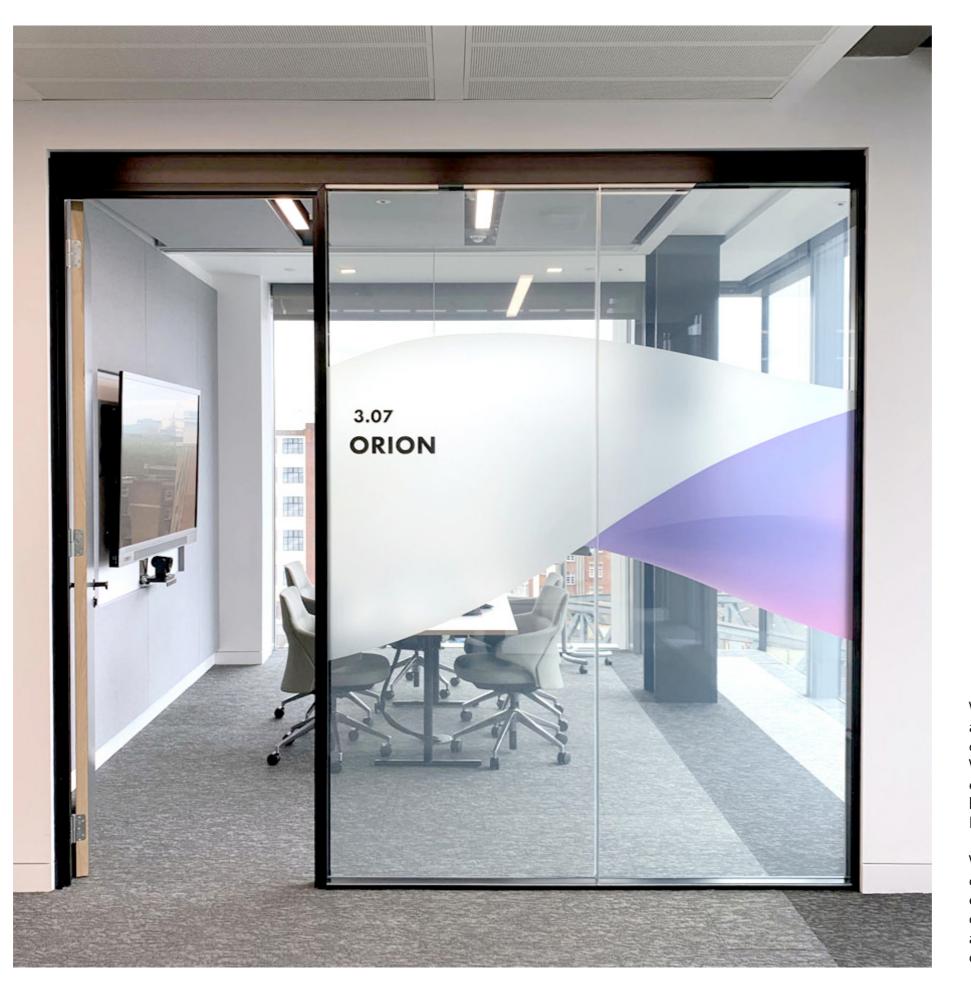

Let us transform your office partitioning between frosted and clear modes, enabling privacy on-demand at a flick of a switch. All our switchable glass are laminated and toughened, offering safety and security, and conforms to British Standards. Our retrofit options mean we can apply a smart film to existing glass partitions. Both solutions will improve and enhance the efficiency of your business by making collaborative workspaces unique, efficient, productive and aesthetically pleasing.

PRIVACY WHEN YOU NEED IT

CLEAR WHEN YOU DON'T