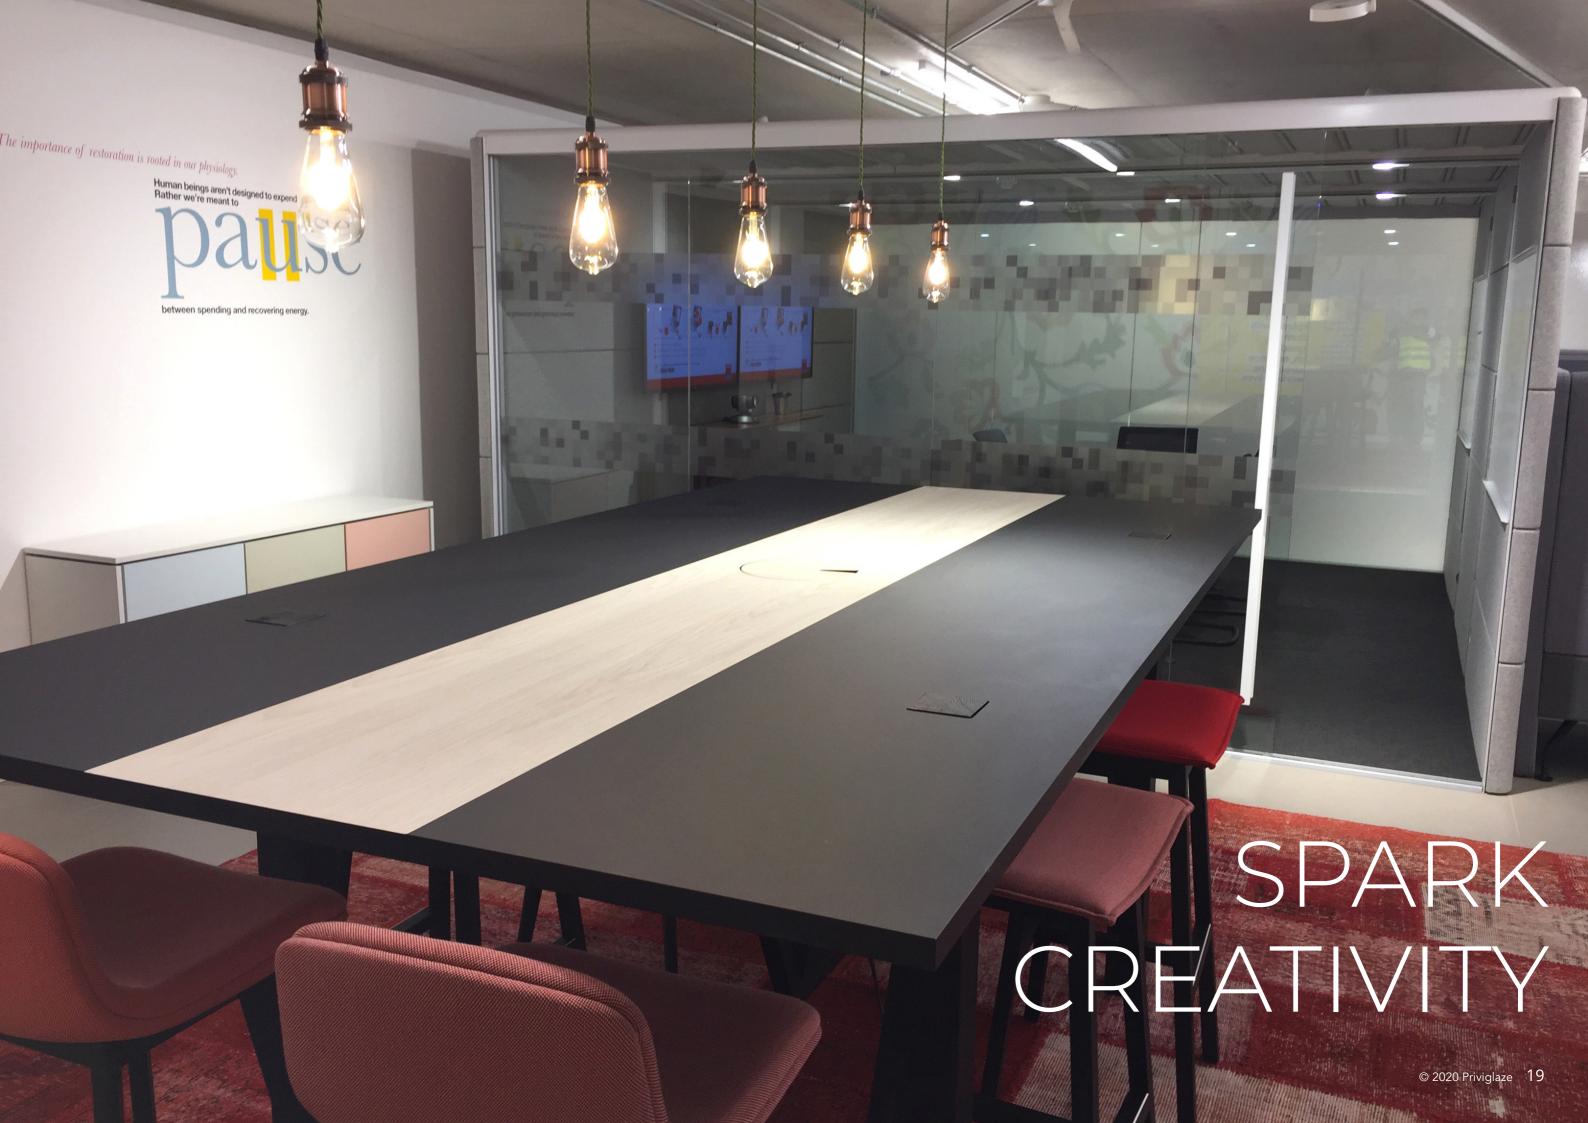

Let us transform your office partitioning between frosted and clear modes, enabling privacy on-demand at a flick of a switch. All our switchable glass are laminated and toughened, offering safety and security, and conforms to British Standards. Our retrofit options mean we can apply a smart film to existing glass partitions. Both solutions will improve and enhance the efficiency of your business by making collaborative workspaces unique, efficient, productive and aesthetically pleasing.