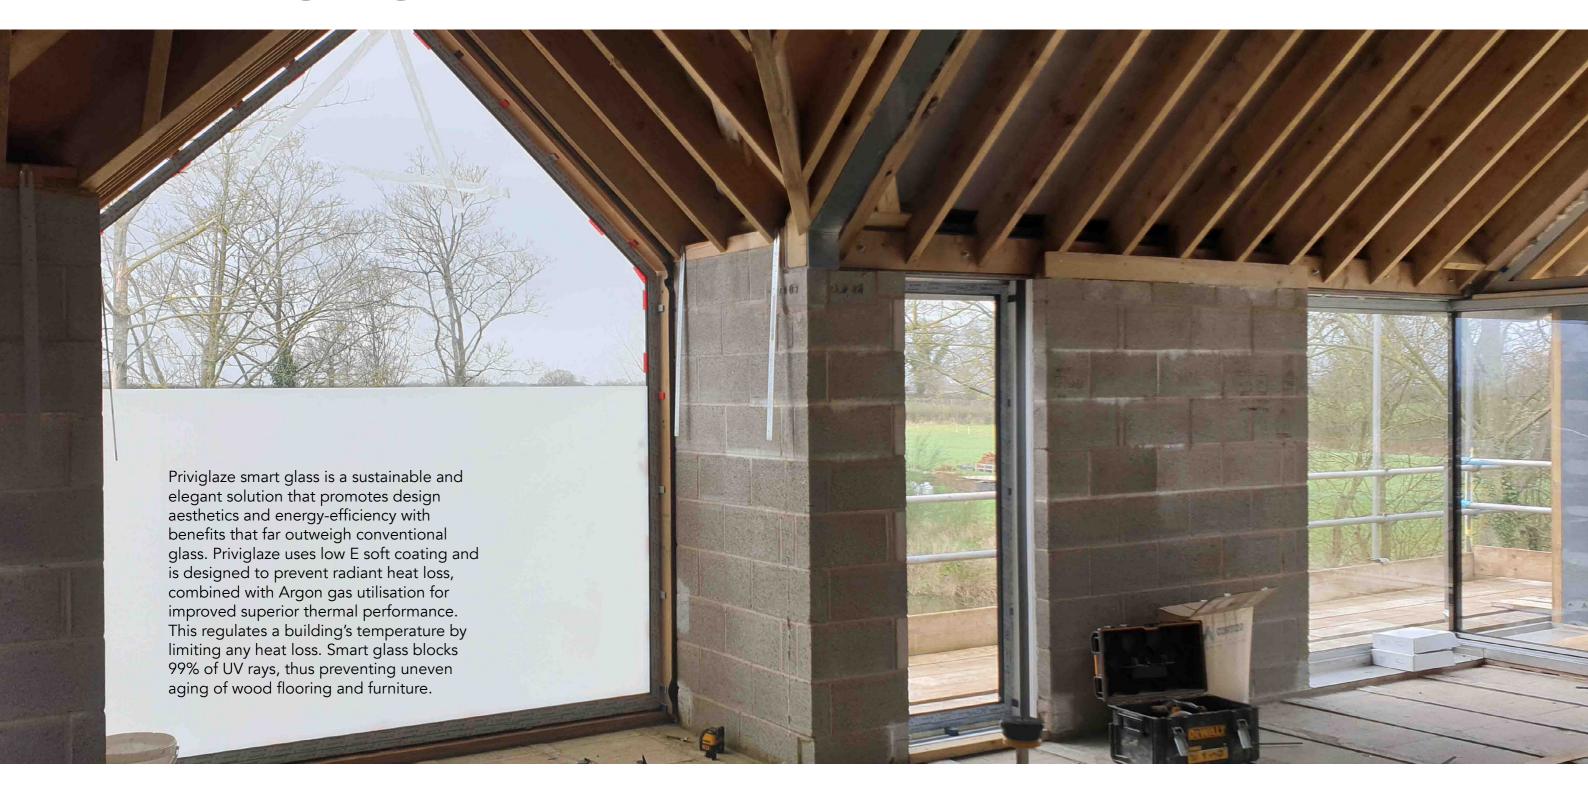

Priviglaze smart glass maintenance is easy and eliminates the need for curtains or blinds. This reduces the use of cleaning products without the need to clean or sanitise shading systems or blinds.