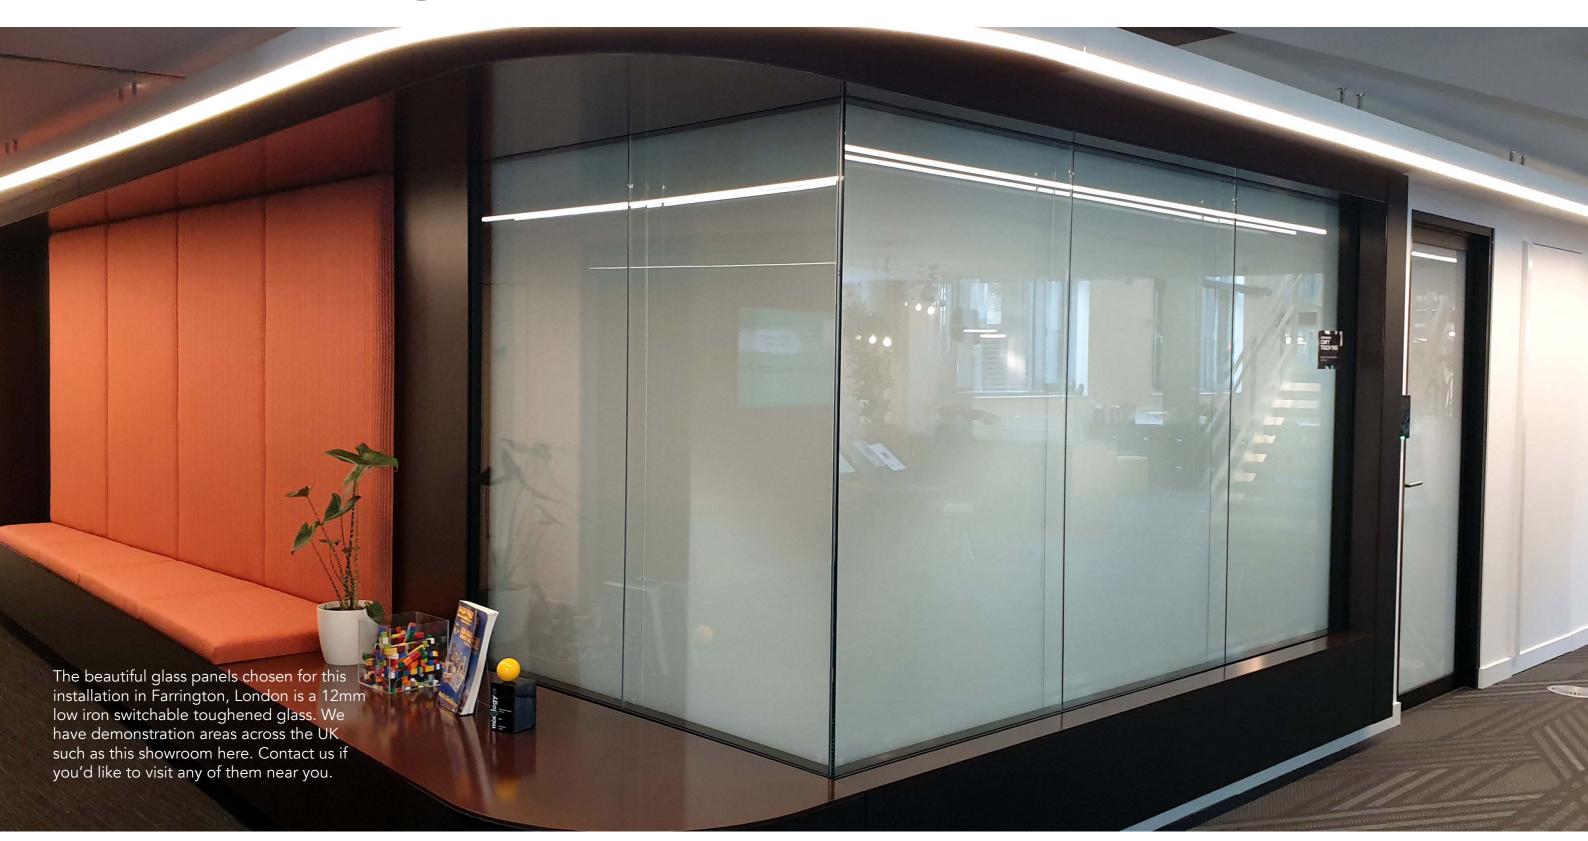

rd with our suppliers to make our technology and product affordable. The evolution of new technology today offers the opportunity to improve our social interaction and workplace productivity by creating a comfortable environment for all.



Let us transform your office partitioning between frosted and clear modes, enabling privacy on-demand at a flick of a switch. All our switchable glass are laminated and toughened, offering safety and security, and conforms to British Standards. Our retrofit options mean we can apply a smart film to existing glass partitions. Both solutions will improve and enhance the efficiency of your business by making collaborative workspaces unique, efficient, productive and aesthetically pleasing.





PRIVACY WHEN YOU NEED IT



CLEAR WHEN YOU DON'T

# DEMOAREA





## CONFIDENCE





# SMART FILM

Retrofit Smart Film application allows for light transmission controlled by electrical current. This switches the product from frosted to clear. We always recommend switchable smart glass installation where possible. When a project requires a unique solution such as this, retrofit smart film can be a viable solution to achieve privacy on-demand. This client's sensitive material being presented on a display monitor is protected during an important meeting. This solution suited the client's needs perfectly.











Priviglaze works with numerous manufacturers to be able to offer that all important addition of privacy ondemand within office PODs. Whether you are looking into purchasing a POD for your office or already have one in situ, we can work with