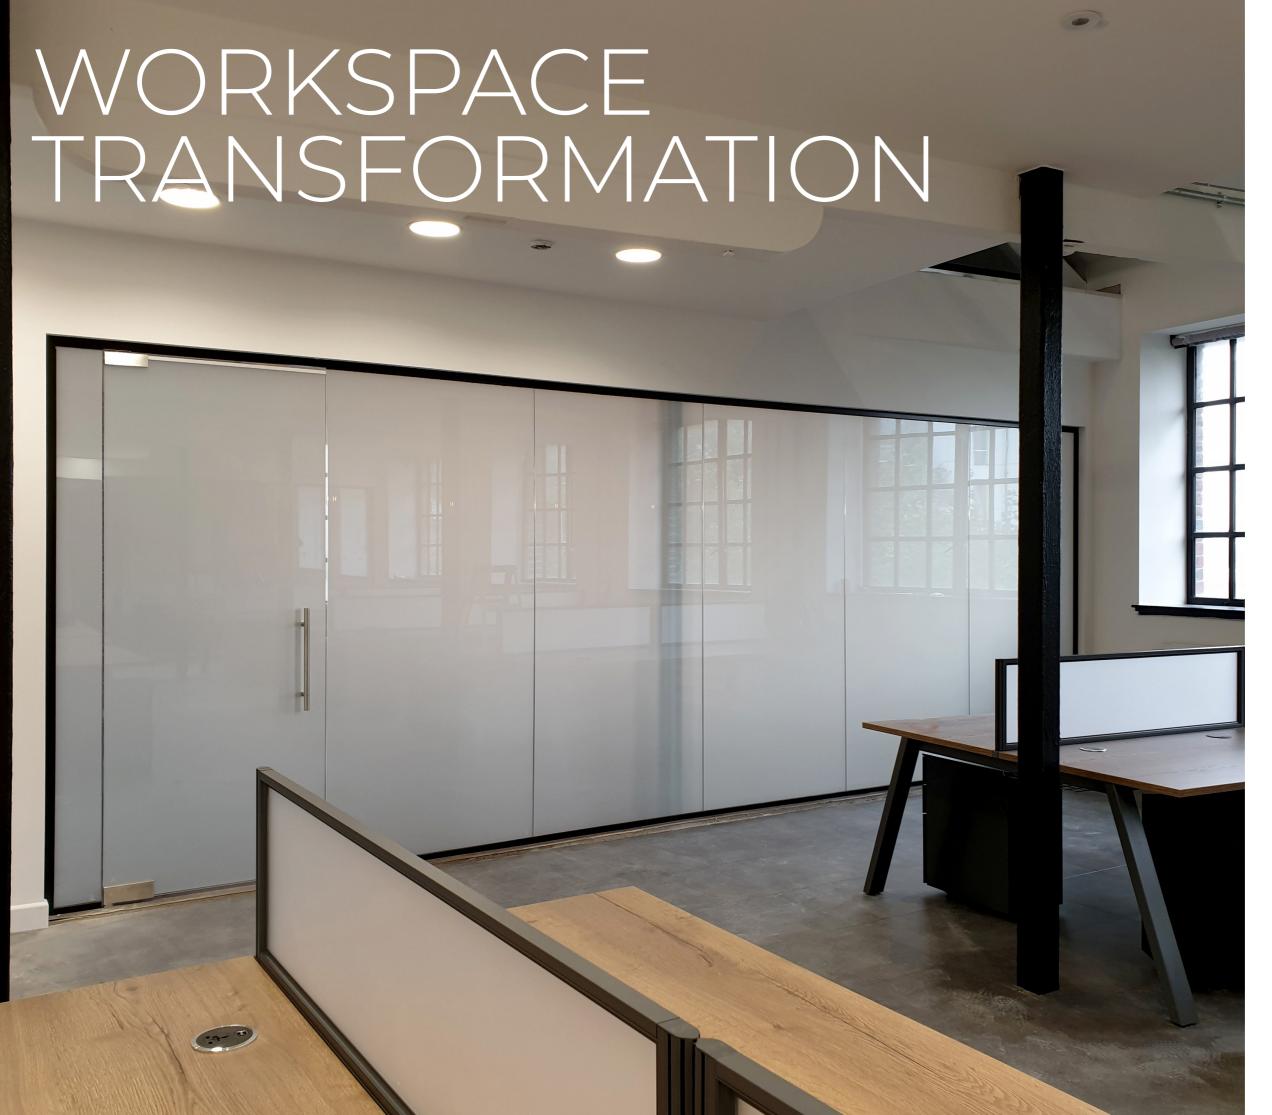

Let us transform your office partitioning between frosted and clear modes, enabling privacy on-demand at a flick of a switch. All our switchable glass are laminated and toughened, offering safety and security, and conforms to British Standards. Our retrofit options mean we can apply a smart film to existing glass partitions. Both solutions will improve and enhance the efficiency of your business by making collaborative workspaces unique, efficient, productive and aesthetically pleasing.