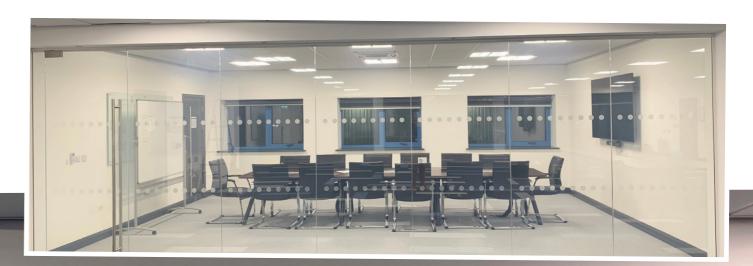

Let us transform your office partitioning between frosted and clear modes, enabling privacy on-demand at a flick of a switch. All our switchable glass are laminated and toughened, offering safety and security, and conforms to British Standards. Our retrofit options mean we can apply a smart film to existing glass partitions. Both solutions will improve and enhance the efficiency of your business by making collaborative workspaces unique, efficient, productive and aesthetically pleasing.

PRIVACY WHEN YOU NEED IT

CLEAR WHEN YOU DON'T